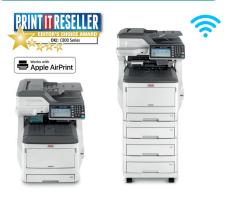

#### MC800 Series A3 Colour MFPs

- Compact A3 Colour MFP
- Print, copy, scan & fax
- A4 35ppm colour & Mono
- Customisable colour LCD touch screen
- Encrypted secure print
- Up to 2,005 sheet paper capacity
- Eco-friendly with Power Save and Deep Sleep modes
- Ultra High capacity toner cartridges
- Scan to E-Mail (Full LDAP support), local PC, Network and USB (Front)
- Scan to PDF, TIFF, JPEG and XPS with high compression to reduce file size