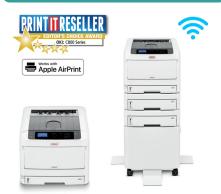

#### **C800 Series A3 Colour Printers**

- World's smallest professional A3 Colour Printer
- Fast and cost effective printing 36ppm (A4)
- Wireless & Airprint by Apple Inc
- NFC enabled & Private Print and optional card release
- Up to 2,540 sheet paper capacity
- Eco-friendly with Power Save and Deep Sleep modes
- High capacity toner cartridges