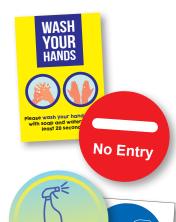

ward-winning Digital LED Technology, OKI printers can enable you to print all of the signage you need, as well as your day-to-day printing, all from one compact and cost effective device.

This means you can print what you need, when you need it, saving on lead times, expensive minimum order quantities and delivery costs from out-sourcing, whilst enabling you to react quickly to last minute changes.

#### With OKI, one printer can do it all!

- Indoor & Outdoor Campus Signage
- Floor & Window Stickers
- Prospectuses & Marketing Material
- Posters, Flyers & Direct Mail

- Event Wristbands
- Membership & ID Cards
- Safety & Hygiene signage
- All your day-to-day printing

#### Indoor & Outdoor Signage



#### **Marketing Materials**



#### **Events & Activities**





#### Hygiene & Safety







CALL US TODAY ON 01784 274 378



## THE DESIGN HUB

#### All your print and design needs, in-house

No wastage, no set-up costs, no delays. Not everyone has access to in-house graphic designers which is where The Design Hub, powered by Shoppa can help.

The Design Hub provides a wide range of templates, imagery and content, available in a simple, easy to use online platform. Partnered with an OKI printer, you no longer have to wait for a professional designer or a print shop to create, print and deliver in bulk, you can simply **produce** your artwork, **print** it on-demand, and **place** it where you need it. Reducing lead times, bulk and minimum order quantities and delivery costs - and wastage! You can simply **Produce** > **Print** > **Place!** 

Try it for yourself with our fr