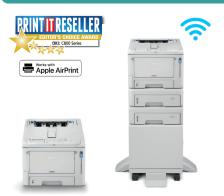

#### **C800 Series A3 Colour Printers**

- World's smallest professional A3 Colour Printer
- Fast and cost effective printing 36ppm (A4)
- Wireless & Airprint by Apple Inc
- NFC enabled & Private Print and optional card release
- Up to 2,540 sheet paper capacity
- Eco-friendly with Power Save and Deep Sleep modes
- High capacity toner cartridges